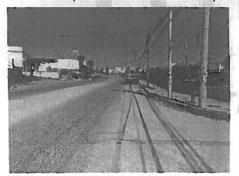

## Anexo de fotografías

Foto 1 y 2. Vistas del el punto de inicio del Gasoducto de 4" propuesto en la Intersección de la Prolongación Av. Exportadores con Calle Maquiladoras(izquierda) y punto de interconexión (derecha)