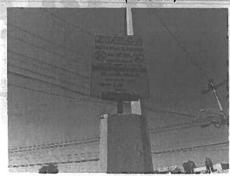

## Anexo de fotografías

Foto 1 y 2. Vistas del el punto de inicio del Gasoducto de 4" propuesto en la Intersección de la Prolongación Av. Exportadores con Calle Maquiladoras(izquierda) y punto de interconexión (derecha)