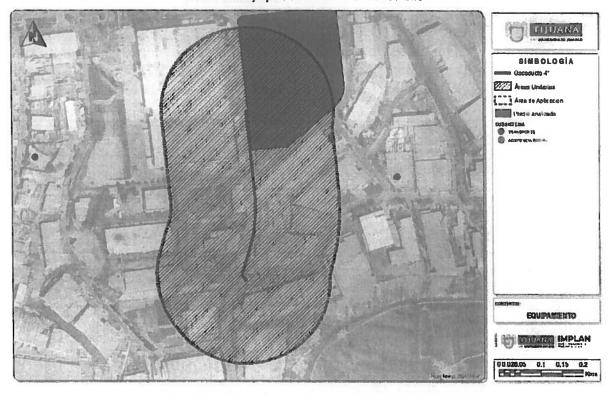

**ASUNTO** 

Anexos de EIU, Uso Especial, Ampliación de Gasoducto para Distribución de Gas Natural,

Dirección General Ejecutiva

106 metros, 4". Cluda industrial Otay.

Anexo 3. Área de estudio y Área de Aplicación (amortiguamiento)

Ampliación de Gasoducto par ución de Gas Natural, 406 metros, 4". Ciudad

Industrial Otay.

Anexo 18. Equipamiento Urbano detectado

Fuente: iMPLAN, elaboración propia con datos de EiU.